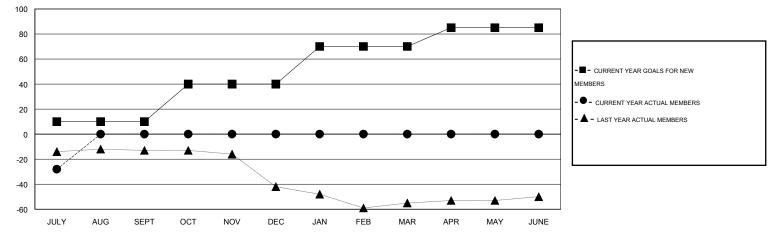

## GMT: Cindy Gregg

| GMT: Cindy Gr                                               | egg              |             | LOCATIO          | N PENNSYL        | VANIA                                                       |                      |                                     |                    | GMT CA 1         |
|-------------------------------------------------------------|------------------|-------------|------------------|------------------|-------------------------------------------------------------|----------------------|-------------------------------------|--------------------|------------------|
|                                                             |                  | Clubs       |                  |                  | Members                                                     |                      |                                     |                    |                  |
| RESULTS FOR 2016-2017                                       |                  |             |                  |                  | RESULTS FOR 2016-2017                                       |                      |                                     |                    |                  |
| QUARTER                                                     | NEW CLUB<br>GOAL | NEW CLUBS   | DROPPED<br>CLUBS | NET<br>GAIN/LOSS | QUARTER                                                     | NEW MEMBER<br>GOAL   | CHARTER AND<br>NEW MEMBERS<br>ADDED | DROPPED<br>MEMBERS | NET<br>GAIN/LOSS |
| JULY/AUG/SEPT<br>OCT/NOV/DEC<br>JAN/FEB/MAR<br>APR/MAY/JUNE | 0<br>0<br>0      | 0<br>0<br>0 | 0<br>0<br>0      | 0<br>0<br>0<br>0 | JULY/AUG/SEPT<br>OCT/NOV/DEC<br>JAN/FEB/MAR<br>APR/MAY/JUNE | 10<br>30<br>30<br>15 | 5<br>0<br>0<br>0                    | 33<br>0<br>0<br>0  | -28<br>0<br>0    |